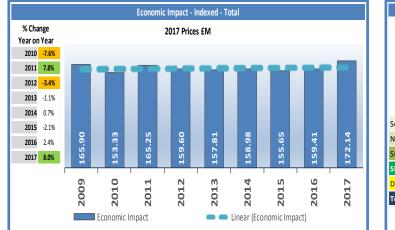

# Total Economic Impact £172.14m

Tourism visits to Dundee in 2017 generated a total economic impact of £172.14m, an increase of 10.8% on 2016, and a gradual increase of 12.3% since 2010 (all monetary figures unless stated, in this narrative report are indexed to allow direct comparison). The total economic impact in 2017 comprises the expenditure of visitors on goods and services, totalling £128.89m, and the *indirect* and *induced* economic effects of local businesses and residents spending tourism revenues locally, accounting for a further £43.25m.

The greatest gain in economic since 2010 took

place within the small but growing nonserviced sector, which increased by 28.7%. Over the past year, the day visitor economic impact increased by 5.6%, all staying visitors by 11.6%. The average spend per visitor per day to Dundee is £87.54; per Day Visitor is £54.20 and in serviced accommodation is £137.66 per day and £316.61 per visit.