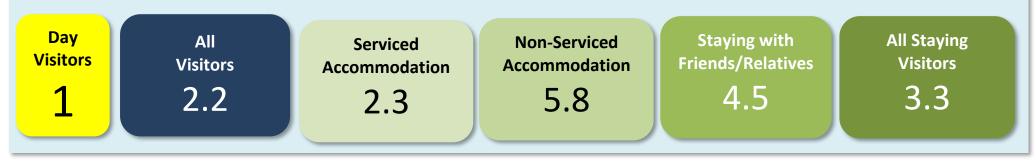

Staying visitors account for almost eighty percent of all

**Visitor Days** 

visitor days, with serviced accommodation accounting for 31% of the total. Since 2010 visitor days for day visitors and staying visitors have increased gradually over the years by 10.7%. The average length of stay for all staying visitors is 3.3 days; for serviced accommodation 2.3 days; and for the small non-serviced sector in Dundee, 5.8 days.

## Average length of stay in days for different visitor types to Dundee in 2017