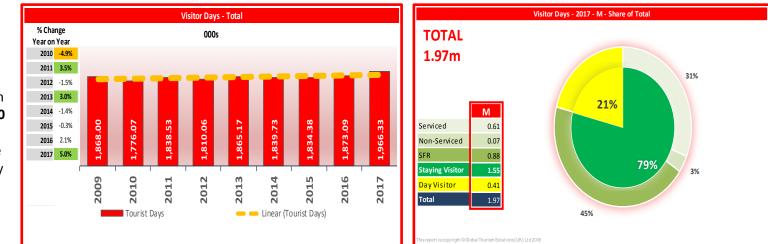

# Total Visitor Days 1,966,330

Visitor Days take into account those visitors who stay at any destination for more than a day. For example, if a family of five stay three nights, they will account for five visitors, and fifteen visitor days. Visitors to Dundee spent an estimated 1,966,330 days in the city as part of a tourism day trip, holiday or short break in 2017; this represented a rise of 5.0% on the previous year.

Staying visitors account for almost eighty percent of all

**Visitor Days** 

visitor days, with serviced accommodation accounting for 31% of the total. Since 2010 visitor days for day visitors and staying visitors have increased gradually over the years by 10.7%. The average length of stay for all staying visitors is 3.3 days; for serviced accommodation 2.3 days; and for the small non-serviced sector in Dundee, 5.8 days.