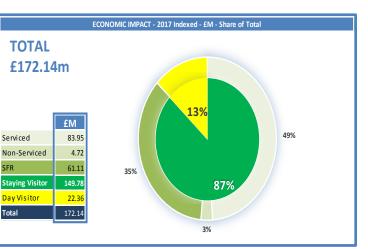

# Total Economic Impact £172.14m

Tourism visits to Dundee in 2017 generated a total economic impact of £172.14m, an increase of 10.8% on 2016, and a gradual increase of 12.3% since 2010 (all monetary figures unless stated, in this narrative report are indexed to allow direct comparison). The total economic impact in 2017 comprises the expenditure of visitors on goods and services, totalling £128.89m, and the *indirect* and *induced* economic effects of local businesses and residents spending tourism revenues locally, accounting for a further £43.25m.

#### Key Figures: Economic Impact (un-indexed)

| Economic Impa | ct | Serviced | Non-Serviced | SFR   | Staying Visitors | Day Visitors | All Visitors |
|---------------|----|----------|--------------|-------|------------------|--------------|--------------|
| 2017          | £m | 83.95    | 4.72         | 61.11 | 149.78           | 22.36        | 172.14       |
| 2016          | £m | 70.65    | 4.87         | 58.70 | 134.21           | 21.17        | 155.38       |
| Change 16/17  | %  | 18.8     | -3.1         | 401   | 11.6             | 5.6          | 10.8         |