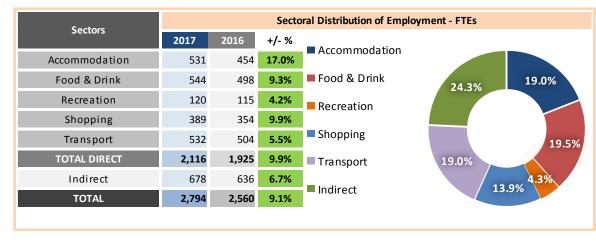

# **Employment Supported by Tourism**

The expenditure and activity of visitors to Dundee City in 2017 supported a total of 2,794 Full-Time Equivalent jobs (FTEs), an increase of 9.1% on the previous year, and an increase of 9.8% since 2010. Employment has remained stable since 2010, with modest gains being seen within the transport, food & drink and shopping sub-categories, with larger gains across all categories in 2017. Total employment includes the jobs generated by the expenditure of visitors on goods and services, totalling 2,116 FTEs in 2017, and the *indirect* and *induced* employment supported through local businesses and residents spending tourism revenues locally, accounting for a further 678 FTEs. The three largest sectors for direct employment were Food & Drink (544 FTEs); which for the first time eclipsed Transport (532 FTEs); Accommodation (531 FTEs) and then Shopping (389 FTEs).

#### Employment Supported by Tourism 2017: Full-Time Equivalents (FTEs) by Type